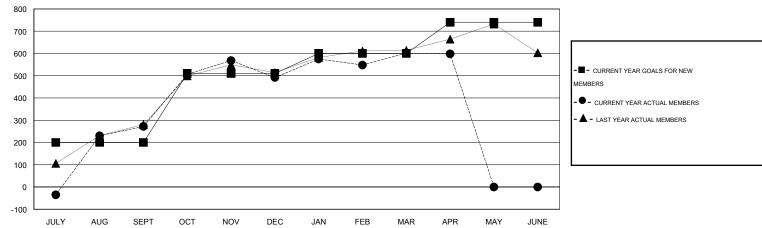

## LOCATION INDIA

GMT CA 6

|               |                  | Clubs            |                  |                  | Members               |                    |                                     |                    |                  |
|---------------|------------------|------------------|------------------|------------------|-----------------------|--------------------|-------------------------------------|--------------------|------------------|
|               | RESUL            | TS FOR 2015-2016 |                  |                  | RESULTS FOR 2015-2016 |                    |                                     |                    |                  |
| QUARTER       | NEW CLUB<br>GOAL | NEW CLUBS        | DROPPED<br>CLUBS | NET<br>GAIN/LOSS | QUARTER               | NEW MEMBER<br>GOAL | CHARTER AND<br>NEW MEMBERS<br>ADDED | DROPPED<br>MEMBERS | NET<br>GAIN/LOSS |
| JULY/AUG/SEPT | 5                | 8                | 1                | 7                | JULY/AUG/SEPT         | 200                | 483                                 | 211                | 272              |
| OCT/NOV/DEC   | 3                | 2                | 3                | -1               | OCT/NOV/DEC           | 310                | 368                                 | 148                | 220              |
| JAN/FEB/MAR   | 2                | 1                | 0                | 1                | JAN/FEB/MAR           | 90                 | 181                                 | 72                 | 109              |
| APR/MAY/JUNE  | 2                | 0                | 0                | 0                | APR/MAY/JUNE          | 140                | 44                                  | 47                 | -3               |

#### GOALS AND ACTUAL MEMBERS CUMULATIVE

| DROPPED CLUBS: 4  DROPPED MEMBERS |                | 96 CLUBS OF 121 ADDED 1 OR MORE<br>NEW MEMBERS | GENDER DISTRIBU<br>MALE<br>FEMALE     | TION<br>4,117 (92.45%)<br>336 (7.55%) |            |
|-----------------------------------|----------------|------------------------------------------------|---------------------------------------|---------------------------------------|------------|
| DECEASED CLUB CANCELLED OTHER     | 8<br>69<br>401 | CLICK HERE FOR HEALTH ASSESSMENT DATA          | FAMILY UNIT MEMBERS HEAD OF HOUSEHOLD |                                       | 408<br>174 |
| TOTAL                             | 478            |                                                | NON-HEAD OF HOUSEHOL                  | 234                                   |            |