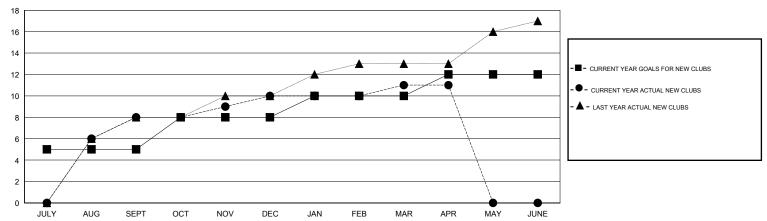

## LOCATION INDIA

GMT CA 6

|               |                  | Clubs            |                  |                  | Members               |                    |                                     |                    |                  |
|---------------|------------------|------------------|------------------|------------------|-----------------------|--------------------|-------------------------------------|--------------------|------------------|
|               | RESUL            | TS FOR 2015-2016 |                  |                  | RESULTS FOR 2015-2016 |                    |                                     |                    |                  |
| QUARTER       | NEW CLUB<br>GOAL | NEW CLUBS        | DROPPED<br>CLUBS | NET<br>GAIN/LOSS | QUARTER               | NEW MEMBER<br>GOAL | CHARTER AND<br>NEW MEMBERS<br>ADDED | DROPPED<br>MEMBERS | NET<br>GAIN/LOSS |
| JULY/AUG/SEPT | 5                | 8                | 1                | 7                | JULY/AUG/SEPT         | 200                | 483                                 | 211                | 272              |
| OCT/NOV/DEC   | 3                | 2                | 3                | -1               | OCT/NOV/DEC           | 310                | 368                                 | 148                | 220              |
| JAN/FEB/MAR   | 2                | 1                | 0                | 1                | JAN/FEB/MAR           | 90                 | 181                                 | 72                 | 109              |
| APR/MAY/JUNE  | 2                | 0                | 0                | 0                | APR/MAY/JUNE          | 140                | 44                                  | 47                 | -3               |

### GOALS AND ACTUAL NEW CLUBS CUMULATIVE